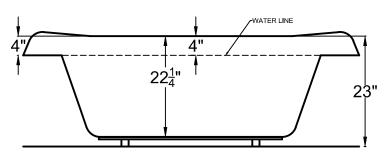

## 4170I

41" x 70" x 23"

**Installation:** Drop-in cannot be under mounted

## **GENERAL SPECIFICATIONS:**

**Material Acrylic** 

Plumbed Weight: 140lbs / 54kg Soaker Weight: 110lbs / 50kg Average Fill: 70 gal to above jet level

**ELECTRICAL SPECIFICATIONS:** Required Electrical Service 110 Volt