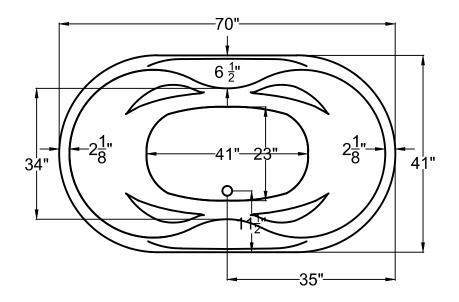

## 4170I

41" x 70" x 23"

**Installation:** Drop-in cannot be under mounted

## **GENERAL SPECIFICATIONS:**

**Material Acrylic** 

Plumbed Weight: 140lbs / 54kg Soaker Weight: 110lbs / 50kg Average Fill: 70 gal to above jet level

**ELECTRICAL SPECIFICATIONS:** Required Electrical Service 110 Volt

Air Bath or Whirlpool 1-15 amp GFCI Whirlpool with Inline Heater Whirlpool and Air

1-20 amp GFCI 1-20 amp GFCI

Soaker



## **PACKAGES AND OPTIONS**

| Hydrotherapy Package | Package Contents                                                                  | Part # |
|----------------------|-----------------------------------------------------------------------------------|--------|
| Soaker               | Soaking bath - no jets, textured bottom                                           |