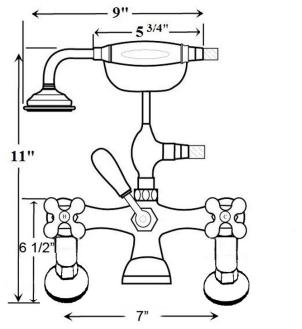

## TUB FILLER WITH DIVERTER, HANDSHOWER AND SHOWERHEAD

Cat. No.

4062

Riser Height: 62"Hose Length:59"Centers:7"Spout Length:5"

## Features:

- Elephant Spout
- ► Telephone Style Handshower
- ► Backflow Preventor in Handshower
- ► Includes Sunflower Showerhead
- ► Includes 6" Elbow Mounts
- ▶ 1/4 turn Ceramic Disc Cartridges
- Available with Porcelain Lever (4062-PL) or Metal Cross (4062-MC)Handles
- ► To Be Used with Straight Bath Supplies, Part #5577
- ► For Deck Mounting on Acrylic or Cast Iron Tubs