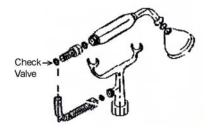

## Features:

- Elephant Spout
- ► Telephone Style Handshower
- ► Backflow Preventor in Handshower
- ► Includes Sunflower Showerhead
- ► Includes 6" Elbow Mounts
- ▶ 1/4 turn Ceramic Disc Cartridges
- Available with Porcelain Lever (4062-PL) or Metal Cross (4062-MC)Handles
- ► To Be Used with Straight Bath Supplies, Part #5577
- ► For Deck Mounting on Acrylic or Cast Iron Tubs