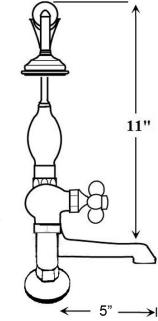

## TUB FILLER WITH DIVERTER, HANDSHOWER AND SHOWERHEAD

Cat. No.

4062

Riser Height: 62"Hose Length:59"Centers:7"Spout Length:5"

## Features:

- Elephant Spout
- ► Telephone Style Handshower
- ► Backflow Preventor in Handshower
- ► Includes Sunflower Showerhead
- ► Includes 6" Elbow Mounts
- ▶ 1/4 turn Ceramic Disc Cartridges
- Available with Porcelain Lever (4062-PL) or Metal Cross (4062-MC)Handles
- ► To Be Used with Straight Bath Supplies, Part #5577
- ► For Deck Mounting on Acrylic or Cast Iron Tubs