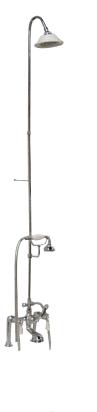

## TUB FILLER WITH DIVERTER, HANDSHOWER AND SHOWERHEAD

Cat. No.

4062

Riser Height: 62"Hose Length:59"Centers:7"Spout Length:5"

## Features:

- Elephant Spout
- ► Telephone Style Handshower
- ► Backflow Preventor in Handshower
- ► Includes Sunflower Showerhead
- ► Includes 6" Elbow Mounts
- ▶ 1/4 turn Ceramic Disc Cartridges
- Available with Porcelain Lever (4062-PL) or Metal Cross (4062-MC)Handles
- ► To Be Used with Straight Bath Supplies, Part #5577
- ► For Deck Mounting on Acrylic or Cast Iron Tubs