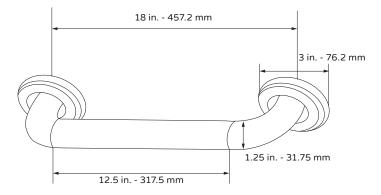

## PRODUCT FEATURES

- Made of 304 stainless steel
- 32mm in diameter
- Can be mounted vertically, horizontally, or diagonally
- Dimpled ergonomic soft grip for comfort

## NOTES

- Measure your actual product for rough-in details
- Install this product according to the installation instructions
- Mixing valve not included
- CODE/STANDARDS
- ADA Compliant