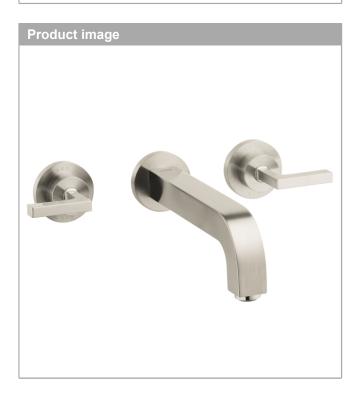

# hansgrohe

### **Axor Citterio**

**Axor Citterio Wall-Mounted Widespread Faucet Trim with Lever Handles** 

Finishes: Brushed Nickel Part no.: 39147821