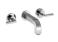

### **Axor Citterio**

**Axor Citterio Wall-Mounted Widespread Faucet Trim with Lever Handles** 

Finishes: Chrome Part no.: 39147001

### **Features**

- · Aerated spray
- · Flow: 1.5 GPM
- · 90° ceramic valves
- · Pop-up assembly not included