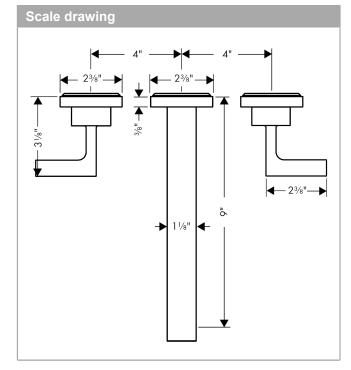

# hansgrohe

### **Axor Citterio**

**Axor Citterio Wall-Mounted Widespread Faucet Trim with Lever Handles** 

Finishes: Brushed Nickel Part no.: 39147821