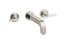

### **Axor Citterio**

**Axor Citterio Wall-Mounted Widespread Faucet Trim with Lever Handles** 

Finishes: Brushed Nickel Part no.: 39147821

### **Features**

- · Aerated spray
- · Flow: 1.5 GPM
- · 90° ceramic valves
- · Pop-up assembly not included