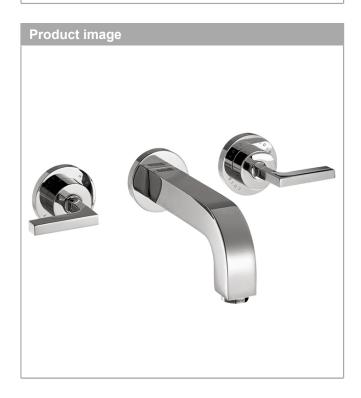

### **Axor Citterio**

**Axor Citterio Wall-Mounted Widespread Faucet Trim with Lever Handles** 

Finishes: Chrome Part no.: 39147001

### **Features**

- · Aerated spray
- · Flow: 1.5 GPM
- · 90° ceramic valves
- · Pop-up assembly not included