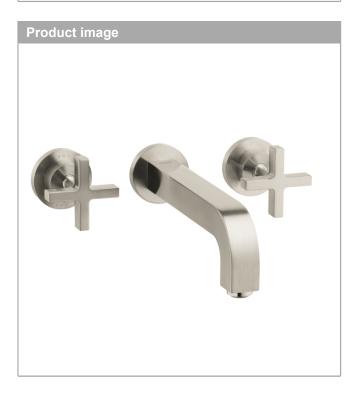

### **Axor Citterio**

**Axor Citterio Wall-Mounted Widespread Faucet Trim with Cross Handles** 

Finishes: Chrome Part no.: 39143001

### **Features**

- · Aerated spray
- · Flow: 1.5 GPM
- · 90° ceramic valves
- · Pop-up assembly not included