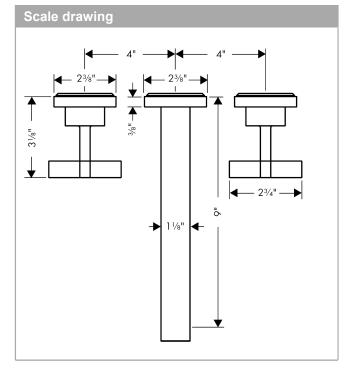

### **Axor Citterio**

**Axor Citterio Wall-Mounted Widespread Faucet Trim with Cross Handles** 

Finishes: Chrome Part no.: 39143001

### Required accessories

· Rough, Wall-Mounted Widespread Faucet (#10303USA)