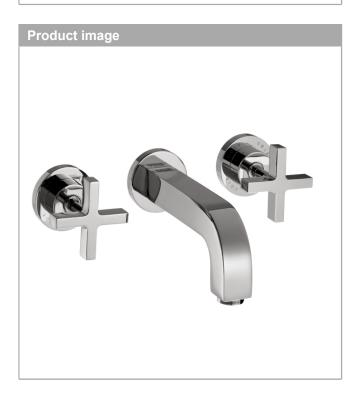

### **Axor Citterio**

**Axor Citterio Wall-Mounted Widespread Faucet Trim with Cross Handles** 

Finishes: Chrome Part no.: 39143001