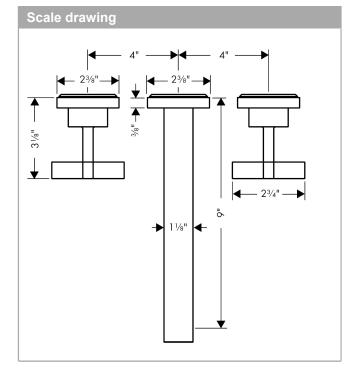

### **Axor Citterio**

**Axor Citterio Wall-Mounted Widespread Faucet Trim with Cross Handles** 

Finishes: Brushed Nickel Part no.: 39143821

### **Features**

- · Aerated spray
- · Flow: 1.5 GPM
- · 90° ceramic valves
- · Pop-up assembly not included