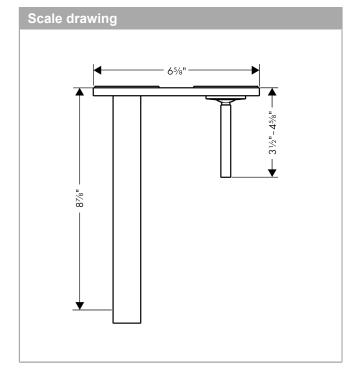

# hansgrohe

**Axor Citterio** 

Axor Citterio Wall-Mounted Single-Handle Faucet Trim with Base Plate

Finishes: Chrome Part no.: 39115001

### **Features**

- · Aerated spray
- · Flow: 1.5 GPM
- · Joystick ceramic cartridge
- · Pop-up assembly not included