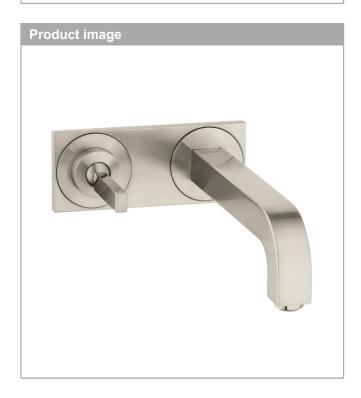

# hansgrohe

**Axor Citterio** 

Axor Citterio Wall-Mounted Single-Handle Faucet Trim with Base Plate

Finishes: Brushed Nickel Part no.: 39115821

### **Features**

- · Aerated spray
- · Flow: 1.5 GPM
- · Joystick ceramic cartridge
- · Pop-up assembly not included