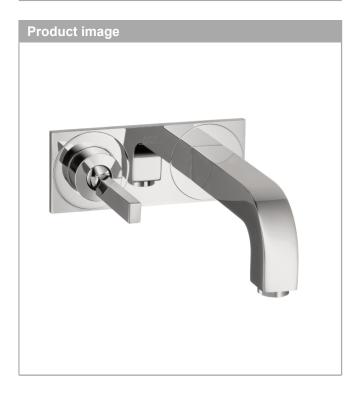

# hansgrohe

**Axor Citterio** 

Axor Citterio Wall-Mounted Single-Handle Faucet Trim with Base Plate

Finishes: Chrome Part no.: 39115001

### **Features**

- · Aerated spray
- · Flow: 1.5 GPM
- · Joystick ceramic cartridge
- · Pop-up assembly not included