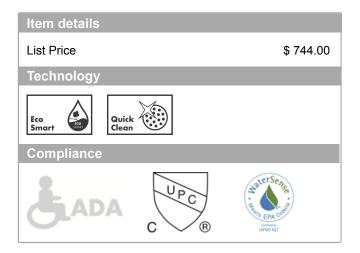

# hansgrohe

**Axor Citterio** 

Axor Citterio Wall-Mounted Single-Handle Faucet Trim with Base Plate

Finishes: Chrome Part no.: 39115001

### **Features**

- · Aerated spray
- · Flow: 1.5 GPM
- · Joystick ceramic cartridge
- · Pop-up assembly not included