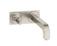

# hansgrohe

**Axor Citterio** 

Axor Citterio Wall-Mounted Single-Handle Faucet Trim with Base Plate

Finishes: Brushed Nickel Part no.: 39115821

### **Features**

- · Aerated spray
- · Flow: 1.5 GPM
- · Joystick ceramic cartridge
- · Pop-up assembly not included