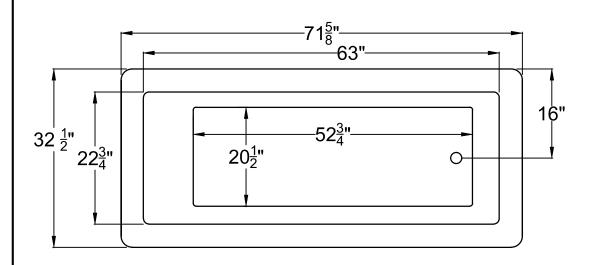

# 3272VN

32" x 72" x 23"

**Installation**: Drop-in cannot be under mounted

## IMPORTANT INFORMATION

- Before ordering or installing, please consider future access to equipment.
- Add bedding compound to fully level and support bottom of tub.
- Tubs equipped with an air bath or a pre-leveled foam base are designed to rest on the floor without bedding compound, provided the floor is level.
- Please measure tub on-site before building tub decking.
- Jet, pump & blower locations are predetermined and cannot be changed.
- Suction and control locations may vary.
- Specifications and configurations are subject to change without notice.
- Measurements are +1/2" and are subject to change without notice.
- Measurements herein supersede all others published prior to publication date shown below.