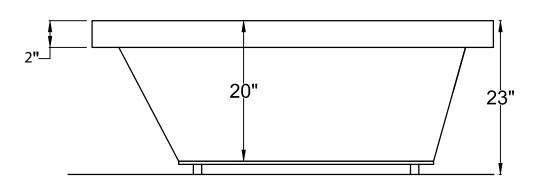

# 3272VN

32" x 72" x 23"

**Installation**: Drop-in cannot be under mounted

## IMPORTANT INFORMATION

- Before ordering or installing, please consider future access to equipment.
- Add bedding compound to fully level and support bottom of tub.
- Tubs equipped with an air bath or a pre-leveled foam base are designed to rest on the floor without bedding compound, provided the floor is level.
- Please measure tub on-site before building tub decking.
- Jet, pump & blower locations are predetermined and cannot be changed.
- Suction and control locations may vary.
- Specifications and configurations are subject to change without notice.
- Measurements are +1/2" and are subject to change without notice.
- Measurements herein supersede all others published prior to publication date shown below.