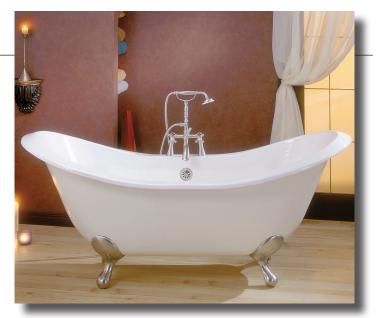

## 2166 REGENCY Footed Bath

Cheviot Products' cast iron bathtubs are handmade in Europe with the finest materials. Fired with a thick coating of AA grade titanium-based enamel for unparalleled hardness and non-porosity, the extremely durable surface is easy to clean and resistant to stains, bacteria, and other microbes. Cast iron also keeps your bath warm for the longest possible time.

Model 2112 Shown

23 5/8" 68" 61" 30" 11 7/8 MA Code Approved

**68" x 31" Wide x 30 1/4" Tall,** 330 lbs, 49 gallons **Colours:** White or Biscuit Interior with Matching or Custom Colour Exterior

**Feet:** Brass Plated, Brushed Nickel, Chrome Plated, Polished Nickel, White Coated, Antique Bronze