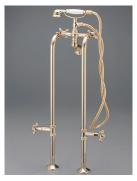

**Related Products:** 

5115LEV Tub Filler With Hand Shower

3970 Heavy Duty Water Supply Lines

5127 Tub Filler With Hand Shower

3411 Water Supply Lines

**Note:** Rough-in dimensions may vary +/- 1/2" and are subject to change. No responsibility is assumed by Cheviot Products Inc. One Year Limited Warranty against manufacturer's defects.