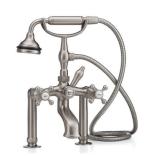

**Related Products:** 

5115LEV Tub Filler With Hand Shower

3970 Heavy Duty Water Supply Lines

5127 Tub Filler With Hand Shower

3411 Water Supply Lines

**Note:** Rough-in dimensions may vary +/- 1/2" and are subject to change. No responsibility is assumed by Cheviot Products Inc. One Year Limited Warranty against manufacturer's defects.