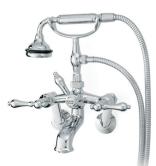

**Related Products:** 

5115LEV Tub Filler With Hand Shower

3970 Heavy Duty Water Supply Lines

5127 Tub Filler With Hand Shower

3411 Water Supply Lines

**Note:** Rough-in dimensions may vary +/- 1/2" and are subject to change. No responsibility is assumed by Cheviot Products Inc. One Year Limited Warranty against manufacturer's defects.