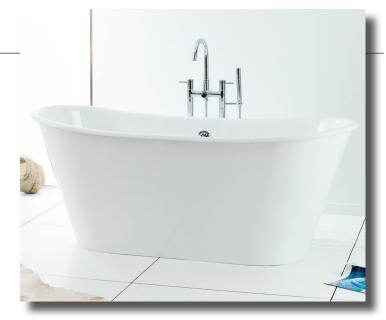

## 2155 IRIS Cast Iron Bath

Cheviot Products' cast iron bathtubs are handmade in Europe with the finest materials. Fired with a thick coating of AA grade titaniumbased enamel for unparalleled hardness and non-porosity, the extremely durable surface is easy to clean and resistant to stains, bacteria, and other microbes. Cast iron also keeps your bath warm for the longest possible time.

68" x 28" Wide x 27" Tall 425 lbs, 57 gallons, 215 litres Colours: White, Custom Colour Exterior