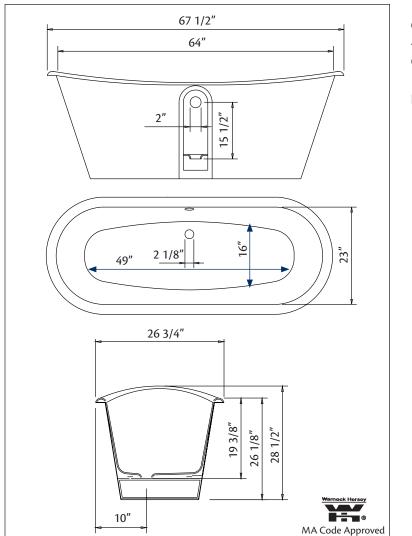

68" x 28" Wide x 27" Tall 425 lbs, 57 gallons, 215 litres Colours: White, Custom Colour Exterior