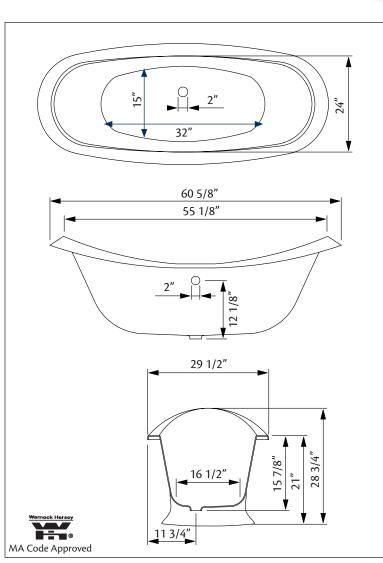

Model 2153 Shown

61" x 30" Wide x 29" Tall

399 lbs, 46 gallons

Colours: White or Biscuit Interior with Matching or

Custom Colour Exterior Related Products:

5115LEV Tub Filler With Hand Shower

3970 Heavy Duty Water Supply Lines

5127 Tub Filler With Hand Shower

3411 Water Supply Lines

**Note:** Rough-in dimensions may vary +/- 1/2" and are subject to change. No responsibility is assumed by Cheviot Products Inc. One Year Limited Warranty against manufacturer's defects.