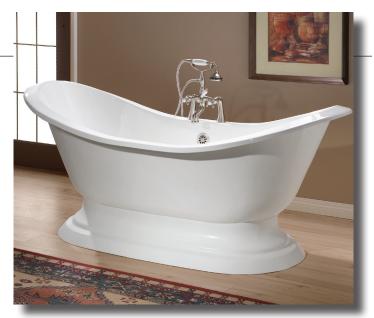

## 2151 REGENCY Cast Iron Bath with cast iron pedestal base

Cheviot Products' cast iron bathtubs are handmade in Europe with the finest materials. Fired with a thick coating of AA grade titaniumbased enamel for unparalleled hardness and nonporosity, the extremely durable surface is easy to clean and resistant to stains, bacteria, and other microbes. Cast iron also keeps your bath warm for the longest possible time.

Model 2153 Shown

61" x 30" Wide x 29" Tall

399 lbs, 46 gallons

Colours: White or Biscuit Interior with Matching or

Custom Colour Exterior Related Products:

5115LEV Tub Filler With Hand Shower

3970 Heavy Duty Water Supply Lines