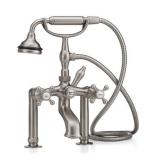

Model 2153 Shown

61" x 30" Wide x 29" Tall

399 lbs, 46 gallons

Colours: White or Biscuit Interior with Matching or

Custom Colour Exterior Related Products:

5115LEV Tub Filler With Hand Shower

3970 Heavy Duty Water Supply Lines