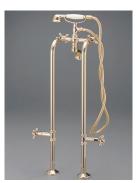

5127 Tub Filler With Hand Shower

3411 Water Supply Lines

**Note:** Rough-in dimensions may vary +/- 1/2" and are subject to change. No responsibility is assumed by Cheviot Products Inc. One Year Limited Warranty against manufacturer's defects.