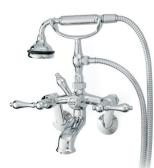

Model 2153 Shown

61" x 30" Wide x 29" Tall

399 lbs, 46 gallons

Colours: White or Biscuit Interior with Matching or

Custom Colour Exterior Related Products:

5115LEV Tub Filler With Hand Shower

3970 Heavy Duty Water Supply Lines