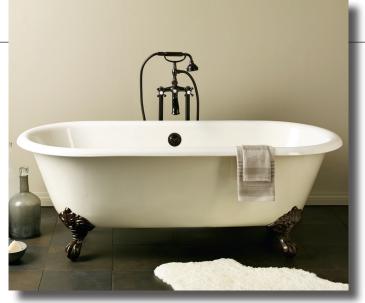

## 2126 REGAL Cast Iron Bath with flat area on rim

Cheviot Products' cast iron bathtubs are handmade in Europe with the finest materials. Fired with a thick coating of AA grade titaniumbased enamel for unparalleled hardness and nonporosity, the extremely durable surface is easy to clean and resistant to stains, bacteria, and other microbes. Cast iron also keeps your bath warm for the longest possible time.

61"

27/8

Model 2111 Shown

**61" x 31" Wide x 24" Tall,** 280 lbs, 45 gallons, 170 litres **Colours:** White or Biscuit Interior with Matching or Custom Colour Exterior

Feet: Brass Plated, Brushed Nickel, Chrome Plated, Polished Nickel, White Coated, Antique Bronze Related Products: