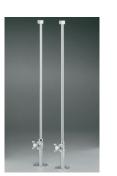

5106 Tub Filler With Hand Shower

With Hand Shower

3411 Water Supply Lines

2222 Waste & Overflow

2 1/16" 30 1/4" 41' 61" 55 1/4" 12 2 1/8' 19 1/4 33 1/2" 31" \*8 1/2" C.C. waste/overflow to drain Top center of overflow 18 3/8" to floor 19 1/4" 1/2" 7 1/4 23 10 3/4 MA Code Approved