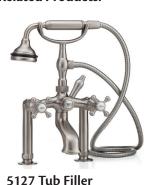

5106 Tub Filler With Hand Shower

With Hand Shower

3411 Water Supply Lines

2222 Waste & Overflow

2 1/16" 30 1/4" 41' 61" 55 1/4" 12 2 1/8' 19 1/4 33 1/2" 31" \*8 1/2" C.C. waste/overflow to drain Top center of overflow 18 3/8" to floor 19 1/4" 1/2" 7 1/4 23 10 3/4 MA Code Approved