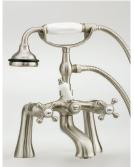

5106 Tub Filler With Hand Shower

With Hand Shower

3411 Water Supply Lines

2222 Waste & Overflow

2 1/16" 30 1/4" 41' 61" 55 1/4" 12 2 1/8' 19 1/4 33 1/2" 31" \*8 1/2" C.C. waste/overflow to drain Top center of overflow 18 3/8" to floor 19 1/4" 1/2" 7 1/4 23 10 3/4 MA Code Approved