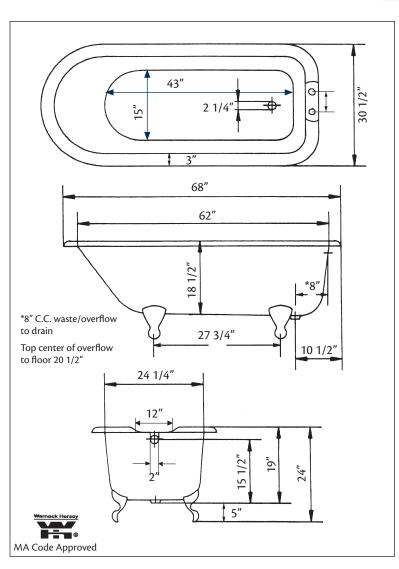

## 68" x 30" Wide x 24" Tall

310 lbs, 59.5 gallons, 225 litres

Colours: White, Custom Colour Exterior

**Feet:** Brass Plated, Brushed Nickel, Chrome Plated, Polished Nickel, White Coated, Antique Bronze