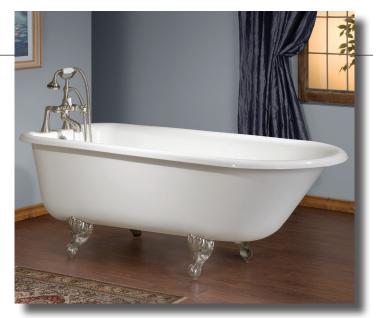

## 2107 TRADITIONAL Cast Iron Bath with flat area on rim

Cheviot Products' cast iron bathtubs are handmade in Europe with the finest materials. Fired with a thick coating of AA grade titaniumbased enamel for unparalleled hardness and non-porosity, the extremely durable surface is easy to clean and resistant to stains, bacteria, and other microbes. Cast iron also keeps your bath warm for the longest possible time.

Model 2107 Shown

## 68" x 30" Wide x 24" Tall

310 lbs, 59.5 gallons, 225 litres

Colours: White, Custom Colour Exterior

**Feet:** Brass Plated, Brushed Nickel, Chrome Plated, Polished Nickel, White Coated, Antique Bronze