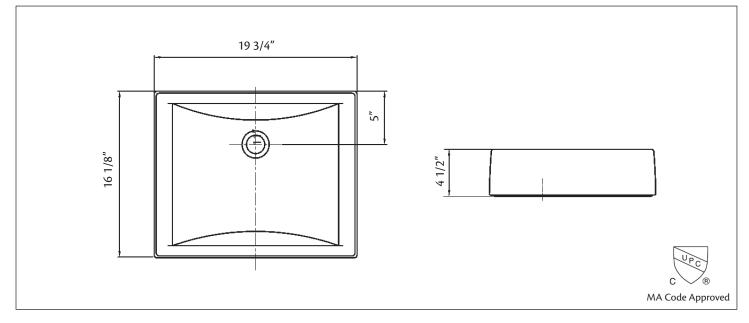

## **1600 PACIFIC Overcounter Lavatory**

19 3/4" x 16 1/4" x 4 5/8" O.D.

Cheviot Products' vitreous china lavatories are finely crafted for outstanding beauty and practicality. Fired onto each sink is a fine glaze of powdered glass to ensure a lifetime of durability, ease of cleaning, and resistance to bacteria and other microbes.

## Colours: White, Biscuit

No overflow hole: 5297 Dome Drain must be used.