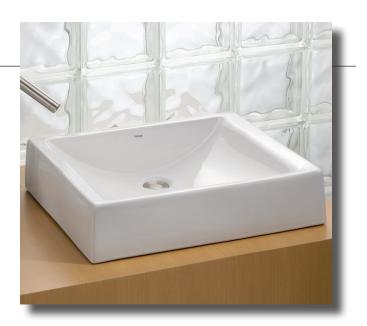

## **1600 PACIFIC Overcounter Lavatory**

19 3/4" x 16 1/4" x 4 5/8" O.D.

Cheviot Products' vitreous china lavatories are finely crafted for outstanding beauty and practicality. Fired onto each sink is a fine glaze of powdered glass to ensure a lifetime of durability, ease of cleaning, and resistance to bacteria and other microbes.

## Colours: White, Biscuit

No overflow hole: 5297 Dome Drain must be used.