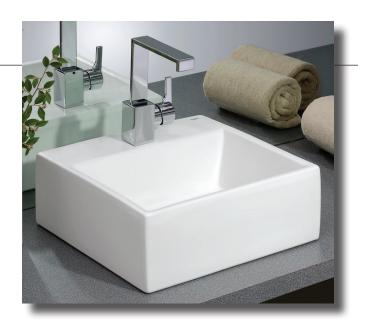

## 1486 RIO Overcounter Lavatory

13 3/4" x 13 3/4" x 5 3/8" O.D.

Cheviot Products' vitreous china lavatories are finely crafted for outstanding beauty and practicality. Fired onto each sink is a fine glaze of powdered glass to ensure a lifetime of durability, ease of cleaning, and resistance to bacteria and other microbes.