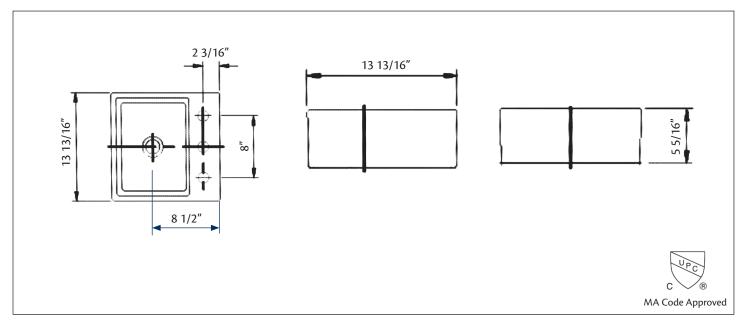

## 1486 RIO Overcounter Lavatory

13 3/4" x 13 3/4" x 5 3/8" O.D.

Cheviot Products' vitreous china lavatories are finely crafted for outstanding beauty and practicality. Fired onto each sink is a fine glaze of powdered glass to ensure a lifetime of durability, ease of cleaning, and resistance to bacteria and other microbes.

Colours: White

**Drillings:** Single hole drilling only No overflow hole: 5297 Dome Drain must be used. **Related Products:** 

5214 CITY Single Hole Faucet

**Single Hole Faucet** 

Note: Rough-in dimensions may vary +/- 1/2" and are subject to change. No responsibility is assumed by Cheviot Products Inc. One Year Limited Warranty against manufacturer's defects.