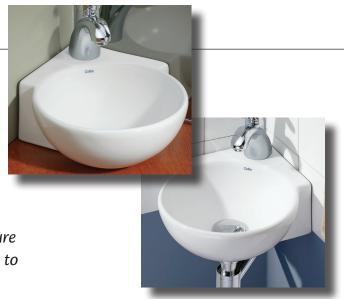

## 1349 CORNER Overcounter / Wall Mount Lavatory

12 3/4" x 12 3/4" x 5" O.D.

Cheviot Products' vitreous china lavatories are finely crafted for outstanding beauty and practicality. Fired onto each sink is a fine glaze of powdered glass to ensure a lifetime of durability, ease of cleaning, and resistance to bacteria and other microbes.

Colours: White

**Drillings:** Single hole drilling only

No overflow hole: 5297 Dome Drain must be used.

**Related Products:** 

5216 METRO Single Hole Faucet

**Note:** Rough-in dimensions may vary +/- 1/2" and are subject to change. No responsibility is assumed by Cheviot Products Inc. One Year Limited Warranty against manufacturer's defects.