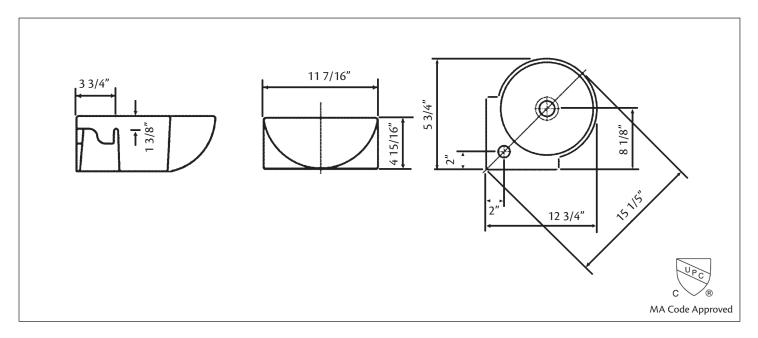

## 1349 CORNER Overcounter / Wall Mount Lavatory

12 3/4" x 12 3/4" x 5" O.D.

Cheviot Products' vitreous china lavatories are finely crafted for outstanding beauty and practicality. Fired onto each sink is a fine glaze of powdered glass to ensure a lifetime of durability, ease of cleaning, and resistance to bacteria and other microbes.

Colours: White

**Drillings:** Single hole drilling only

No overflow hole: 5297 Dome Drain must be used.

**Related Products:** 

5216 METRO Single Hole Faucet

**Note:** Rough-in dimensions may vary +/- 1/2" and are subject to change. No responsibility is assumed by Cheviot Products Inc. One Year Limited Warranty against manufacturer's defects.