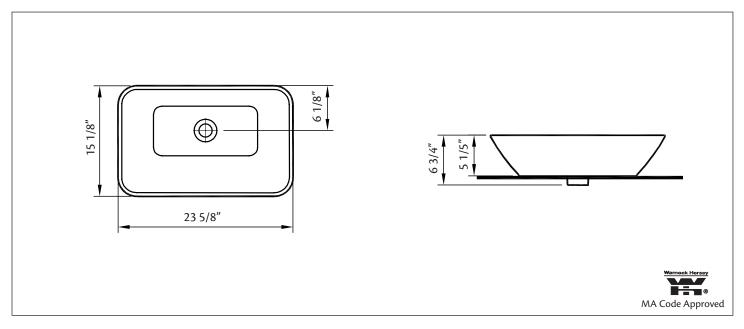

## **1274 ELEMENT Overcounter Lavatory**

23 5/8" x 15 1/8" x 5 1/2" O.D.

Cheviot Products' fireclay lavatories are crafted from dense, heat-resistant clay fired at extremely high temperatures. Coated with a thick enamel of fine powdered glass, this product is stronger, warpresistant and highly durable for ease of cleaning and resistance to bacteria and other microbes.