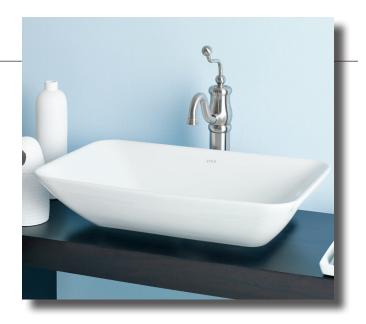

## **1274 ELEMENT Overcounter Lavatory**

23 5/8" x 15 1/8" x 5 1/2" O.D.

Cheviot Products' fireclay lavatories are crafted from dense, heat-resistant clay fired at extremely high temperatures. Coated with a thick enamel of fine powdered glass, this product is stronger, warpresistant and highly durable for ease of cleaning and resistance to bacteria and other microbes.