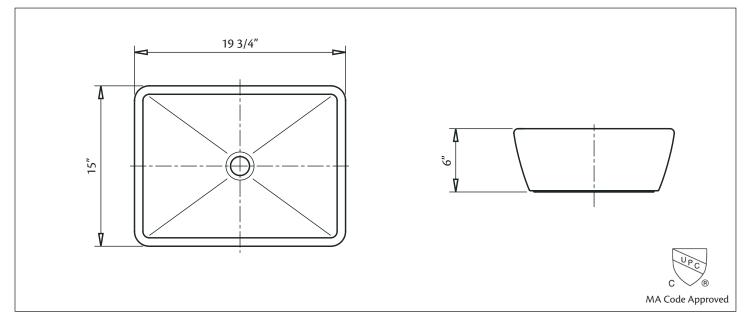

## 1258 RIVIERA Overcounter Lavatory

19 3/4" x 15" x 6" O.D.

Cheviot Products' vitreous china lavatories are finely crafted for outstanding beauty and practicality. Fired onto each sink is a fine glaze of powdered glass to ensure a lifetime of durability, ease of cleaning, and resistance to bacteria and other microbes.

## Colours: White

No overflow hole: 5297 Dome Drain must be used.