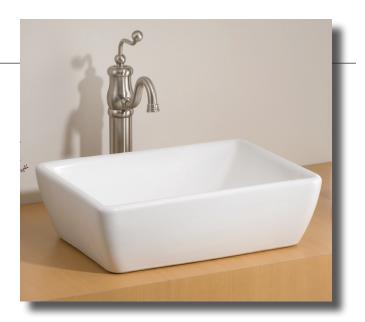

## 1258 RIVIERA Overcounter Lavatory

19 3/4" x 15" x 6" O.D.

Cheviot Products' vitreous china lavatories are finely crafted for outstanding beauty and practicality. Fired onto each sink is a fine glaze of powdered glass to ensure a lifetime of durability, ease of cleaning, and resistance to bacteria and other microbes.

## Colours: White

No overflow hole: 5297 Dome Drain must be used.