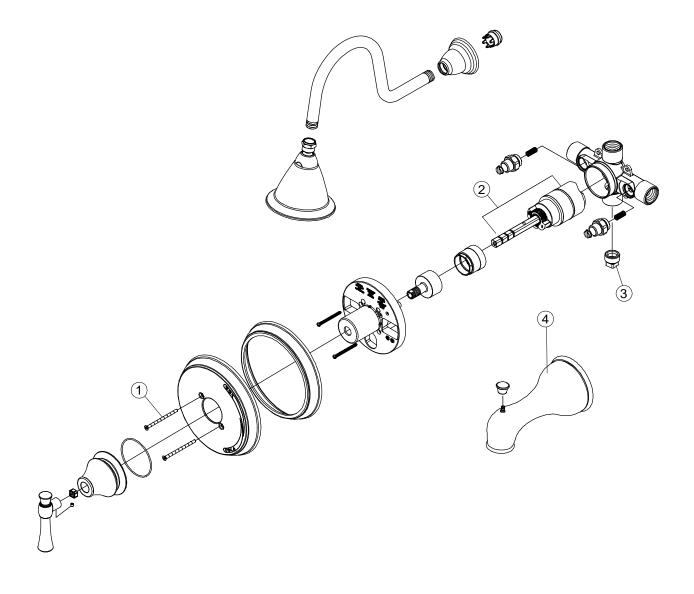

## Model 120068

Single Lever Handle Tub & Shower Set Brushed Nickel Finish Pressure Balancing 1/2" IPS Connections

Refer to Premier Faucet Parts List Sheet for Part Numbers and Ordering Information.

## Model 120068

Single Lever Handle Tub & Shower Set Brushed Nickel Finish Pressure Balancing 1/2" IPS Connections

## Refer to Premier Faucet Parts Schematic Sheet for Parts Diagram.

| <b>INDEX</b> | DESCRIPTION          | MATERIAL | QTY | PART#   |
|--------------|----------------------|----------|-----|---------|
| 1            | PLATE SCREWS         | STEEL    | 2   | 994443  |
| 2            | WASHERLESS CARTRIDGE | PLASTIC  | 1   | 1030685 |
| 3            | 1/2" PLUG            | BRASS    | 1   | 284695  |
| 4            | DIVERTER TUB SPOUT   | BRASS    | 1   | 1030784 |