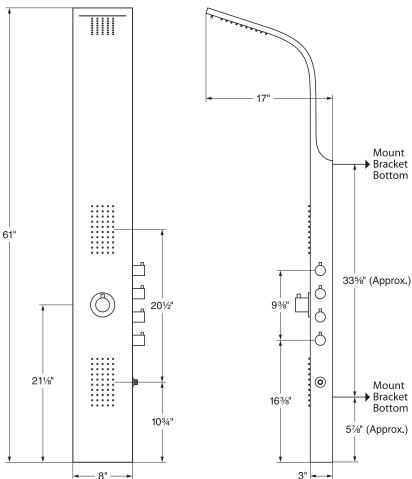

## **PRODUCT FEATURES**

- Stainless steel construction with an electro-anodized brushed bronze finish for exceptional durability
- Distinctive shower head extends from the ShowerSpa creating an awe inspiring profile
- Shower head, body jets and hand shower have rub clean Spray Straight™ technology
- Dual-function shower head offers both rain and waterfall spray patterns
- Unique oversized body jets immerses yourself in a soothing spray pattern
- Brass hand shower with power spray and stainless steel hose
- Brass diverters offer independent control of the shower heads, body jets and hand shower

- · Easily retrofit your existing shower
- cUPC® approved thermostatic mixing valve provides safety and convenient temperature control
- · cUPC® approved complete unit
- Flexible stainless steel braided supply lines 1/2" NPT
- · Manufacturer's 3 year limited warranty