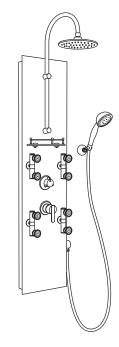

## **GENERAL DESCRIPTION**

The Southwest inspired Vaquero ShowerSpa is the oasis of the bath! Hand-forged, hammered copper panel with nickel plating and brass fixtures in brushed-nickel finish are a stunning combination.

Featuring four dual-head body sprays, a rain shower head and multi-function hand shower. Old world craftsmanship united with modern day performance.

Adding style, convenience and function to your shower has never been easier.

## **PRODUCT FEATURES**

- Hand-forged, hammered nickel panel with brass fixtures in brushed nickel finish
- Shower head, body jets and hand shower have rub clean Spray Straight™ technology
- Brass 8" rain shower head with soft tips to prevent mineral buildup
- 4 Dual-head body jets provide a soothing spray with adjustable positioning
- Multi-function hand shower with stainless steel hose

- Brass diverter easily switches between the shower head, body jets and hand shower
- · Easily retrofit your existing shower
- cUPC approved pressure balance valve adjusts temperature and water volume
- Flexible stainless steel braided supply lines 1/2" NPT
- · Convenient shelf for storing shampoo/conditioner
- Manufacturer's 3 year limited warranty