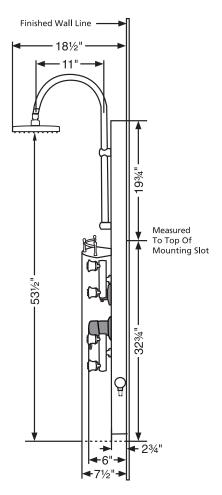

## **GENERAL DESCRIPTION**

The Southwest inspired Vaquero ShowerSpa is the oasis of the bath! Hand-forged, hammered copper panel with nickel plating and brass fixtures in brushed-nickel finish are a stunning combination.

Featuring four dual-head body sprays, a rain shower head and multi-function hand shower. Old world craftsmanship united with modern day performance.

Adding style, convenience and function to your shower has never been easier.

## **PRODUCT FEATURES**

- Hand-forged, hammered nickel panel with brass fixtures in brushed nickel finish
- Shower head, body jets and hand shower have rub clean Spray Straight™ technology
- Brass 8" rain shower head with soft tips to prevent mineral buildup
- 4 Dual-head body jets provide a soothing spray with adjustable positioning
- Multi-function hand shower with stainless steel hose

- Brass diverter easily switches between the shower head, body jets and hand shower
- · Easily retrofit your existing shower
- cUPC approved pressure balance valve adjusts temperature and water volume
- Flexible stainless steel braided supply lines 1/2" NPT
- · Convenient shelf for storing shampoo/conditioner
- Manufacturer's 3 year limited warranty