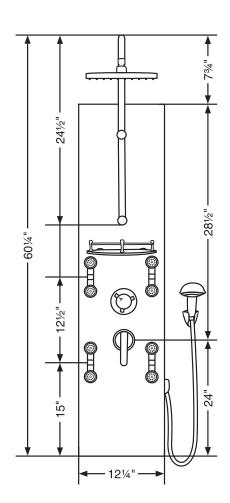

## **GENERAL DESCRIPTION**

The Southwest inspired Vaquero ShowerSpa is the oasis of the bath! Hand-forged, hammered copper panel with nickel plating and brass fixtures in brushed-nickel finish are a stunning combination.

Featuring four dual-head body sprays, a rain shower head and multi-function hand shower. Old world craftsmanship united with modern day performance.

Adding style, convenience and function to your shower has never been easier.

## **PRODUCT FEATURES**

- Hand-forged, hammered nickel panel with brass fixtures in brushed nickel finish
- Shower head, body jets and hand shower have rub clean Spray Straight™ technology
- Brass 8" rain shower head with soft tips to prevent mineral buildup
- 4 Dual-head body jets provide a soothing spray with adjustable positioning
- Multi-function hand shower with stainless steel hose

- Brass diverter easily switches between the shower head, body jets and hand shower
- · Easily retrofit your existing shower
- cUPC approved pressure balance valve adjusts temperature and water volume
- Flexible stainless steel braided supply lines 1/2" NPT
- · Convenient shelf for storing shampoo/conditioner
- Manufacturer's 3 year limited warranty