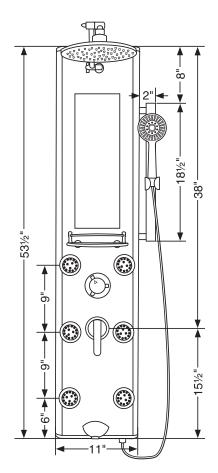

## **PRODUCT FEATURES**

- Silver tempered glass with anodized aluminum frame, built-in mirror and chrome fixtures
- 8" Rain shower head with articulating shower arm to adjust height and angle
- Multi-function hand shower with stainless steel hose
- 6 Dual-function adjustable body jets provide a gentle mist or pulsating massage
- All but the top two body jets may be turned off to increase water pressure
- Brass diverter selects the shower head, body jets, hand shower or tub spout

Adding style, convenience and function to your shower has never been easier.

Create harmony and balance via hydrotherapy. There is no better way to start your day!

- The diverter may also be positioned between functions for further enjoyment
- · Convenient shelf for shower products
- Tub spout/temperature tester also performs as a convenient spigot
- Shower head, body jets and handheld shower have "Rub Clean" spray-straight technology
- · Easily retrofit your existing shower