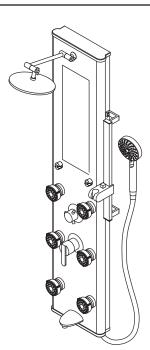

## Kihei GL ShowerSpa

MODEL #1013-GL

The Kihei Shower Spa boldly transforms any shower! Enjoy the relaxing rain shower head and six invigorating two-function body jets along with a multi-function handheld shower and tub spout.

The sleek metallic silver glass set between anodized aluminum rails with a built-in mirror and glass shelf is as versatile as it is stylish. Form, function and fun brought harmoniously together.

## **PRODUCT FEATURES**

- Silver tempered glass with anodized aluminum frame, built-in mirror and chrome fixtures
- 8" Rain shower head with articulating shower arm to adjust height and angle
- Multi-function hand shower with stainless steel hose
- 6 Dual-function adjustable body jets provide a gentle mist or pulsating massage
- All but the top two body jets may be turned off to increase water pressure
- Brass diverter selects the shower head, body jets, hand shower or tub spout