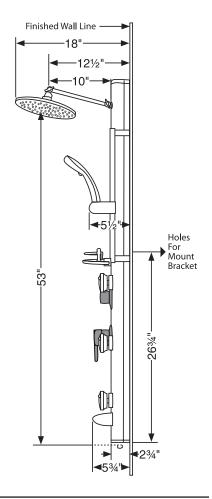

## **PRODUCT FEATURES**

- Silver tempered glass with anodized aluminum frame, built-in mirror and chrome fixtures
- 8" Rain shower head with articulating shower arm to adjust height and angle
- Multi-function hand shower with stainless steel hose
- 6 Dual-function adjustable body jets provide a gentle mist or pulsating massage
- All but the top two body jets may be turned off to increase water pressure
- Brass diverter selects the shower head, body jets, hand shower or tub spout

Adding style, convenience and function to your shower has never been easier.

Create harmony and balance via hydrotherapy. There is no better way to start your day!

- The diverter may also be positioned between functions for further enjoyment
- · Convenient shelf for shower products
- Tub spout/temperature tester also performs as a convenient spigot
- Shower head, body jets and handheld shower have "Rub Clean" spray-straight technology
- · Easily retrofit your existing shower