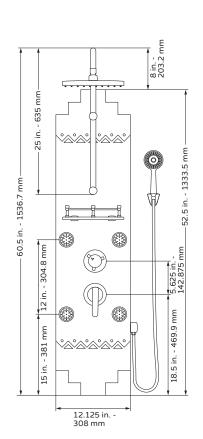

#### NOTES

- Measure your actual product for rough-in details
- Install this product according to the installation instructions
- Pressure balance valve